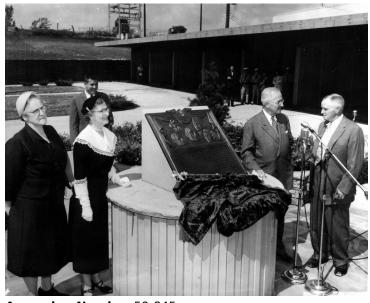

## Former President Truman and family at Truman Corners

## **Description**

From left to right, Luella Truman (Mrs. J. Vivian Truman), Mary Jane Truman, former President Harry S. Truman, and J. Vivian Truman at the Truman Corners plaque dedication. Several unidentified men are in the background.

## Date(s)

September 12, 1957