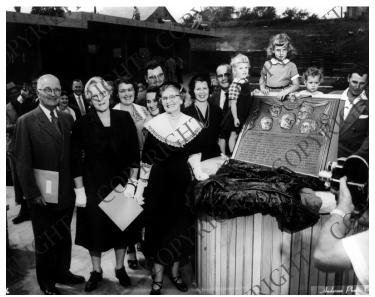

## Former President Truman and others at the dedication of Truman Corners

## Description

Front row, from left to right, Former President Harry S. Truman, Mrs. J. Vivian Truman, and Mary Jane Truman attended the dedication of Truman Corners. They are shown in this photo with a plaque and a large crowd of unidentified people.