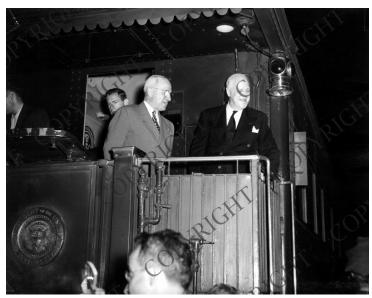

## President Truman on the back of a train

**Accession Number 59-806** 

8x10 inches (21x26 cm) Black & White

**Keywords** Presidents Railroads

HST Keywords Train - Truman Aboard

People Pictured Truman, Harry S., 1884-1972

## **Description**

President Harry S. Truman (second from right) standing on the back of a train with two unidentified men. Additional unidentified men can be seen can be seen both inside the train and in front of it. Probably taken during the 1948 Presidential campaign while on a whistlestop tour.

Date(s)

ca. 1948