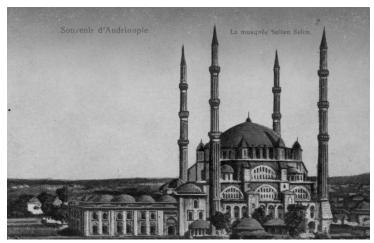

## **Description**

This postcard shows the Mosque of Sultan Selim in Turkey.

Date(s)