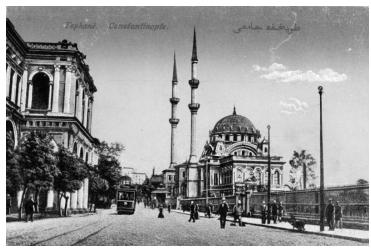

## Tophane, Constantinople, Turkey

**Accession Number** 59-779-05

5.25 x 3.5 inches Black & White

**Keywords** Islam Buildings

HST Keywords Postcards; Tophane; Turkey - Istanbul

Rights Public Domain - This item is in the public domain and can be used freely without further permission.

## **Description**

This is a postcard showing a famous street, Tophane, and nearby buildings in Constantinople, Turkey.

Date(s)