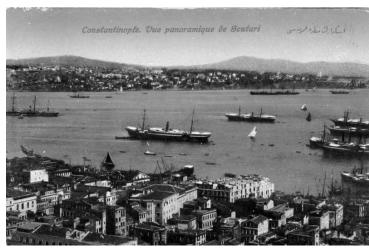

## Postcard of Constantinople: panoramic view of Scutari (Uskudar)

Accession Number 59-779-08

5.5 x 3.5 inches Black & White

**Keywords** Waterways

HST Keywords Postcards; Scutari; Turkey - Istanbul

**Rights** Public Domain - This item is in the public domain and can be used freely without further permission.

## **Description**

This postcard shows the area of Constantinople (Istanbul), Turkey, known as Scutari (or Uskudar).

Date(s)