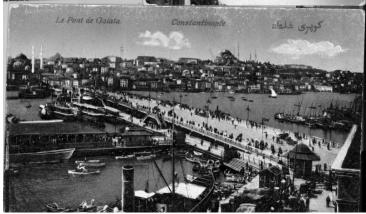

## Postcard of Constantinople: Galata Bridge

Accession Number 59-779-12

5.5 x 3.5 inches Black & White

Keywords Bridges

HST Keywords Galata Bridge; Postcards; Turkey - Istanbul

**Rights** Public Domain - This item is in the public domain and can be used freely without further permission.

## Description

This postcard shows the Galata Bridge in Constantinople (Istanbul), Turkey.

Date(s)