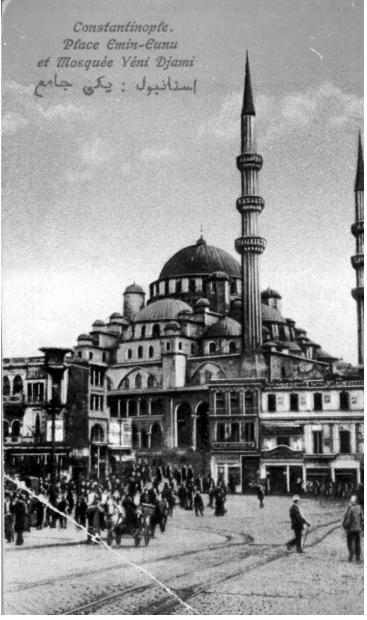

## The Place Enin-Eunu and Nosquee Veni Djami, Constantinople, Turkey

## Description

This is a postcard showing the Place Enin-Eunu and Nosquee Veni Djami, Constantinople (Istanbul), Turkey

Date(s)

Accession Number 59-779-04

5.5 x 3.5 inches Black & White

Keywords Islam Buildings