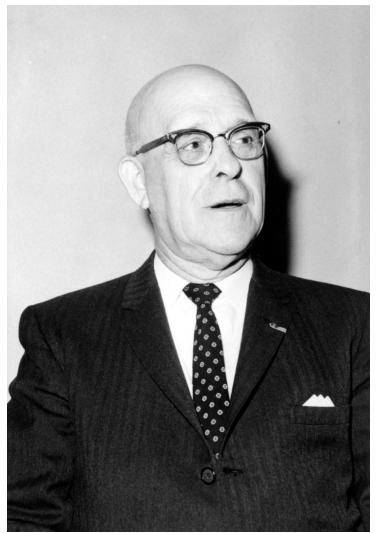

## Description

Portrait of Edgar G. Hinde. Mr. Hinde was a friend of Harry S. Truman's and Postmaster of Independence, Missouri.

Date(s) December 1962

Accession Number 63-984-2

5x7 inches (13x18 cm) Black & White

Keywords Friends and associates Postmasters

People Pictured Hinde, Edgar G., 1890-1974

**Rights** Public Domain - This item is in the public domain and can be used freely without further permission.