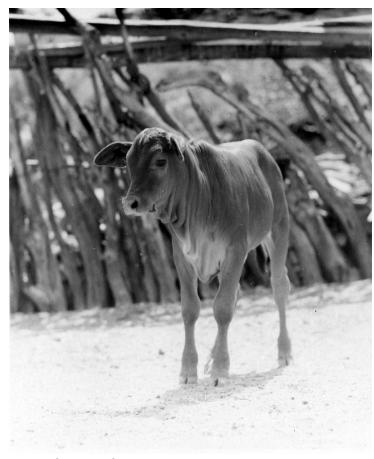

## **Description**

Brahma calf near Deming, New Mexico. This type of calf has recently become favored over the Hereford breed in this area.

Date(s)

ca. 1948

**Accession Number** 59-801-28

4x5 inches (10x13 cm) Black & White