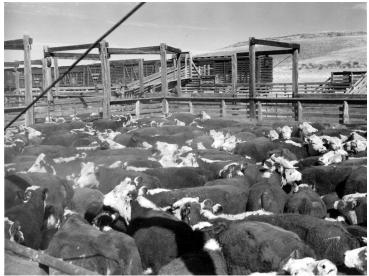

## **Cattle in Corral**

Description

Corrals around Deming, NM, for use by anyone who is shipping cattle. They are built with ramps leading directly into the cattle cars.

Date(s)

ca. 1948

Accession Number 59-801-37