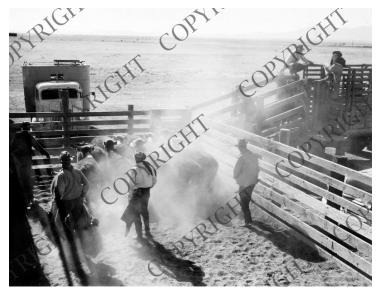

## Description

If the cattle are shipped by truck, another chute at the far side of the corral is used to take the stock directly into the truck.

Date(s)

ca. 1948

Accession Number 59-801-39

4x5 inches (10x13 cm) Black & White