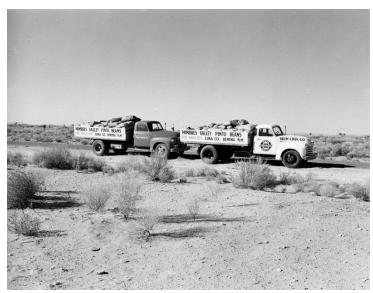

## **Description**

Growing and marketing of pinto beans near Deming, New Mexico. Two trucks piled with sacks of beans say "Mimbres Valley Pinto Beans For Navahos Luna Co. Deming, N.M."