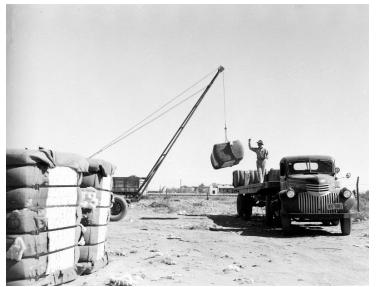

## Description

A pully system is used for loading the cotton bales on trucks at the gin.

**Date(s)** ca. 1948

Accession Number 59-801-22

4x5 inches (10x13 cm) Black & White

Keywords Cotton picking

HST Keywords New Mexico, Deming