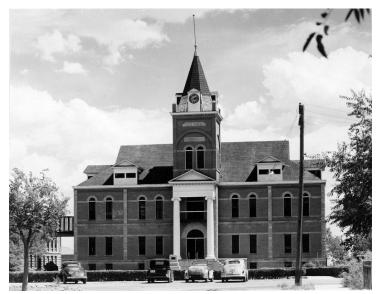

## Description

Deming is the county seat of Luna County, and this two-story masonry building with a steeple is the county courthouse located in Deming.