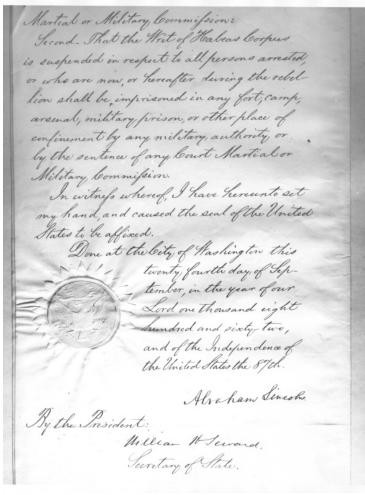

## Document suspending the Writ of Habeas Corpus, signed by Abraham Lincoln

## Description

This photograph shows a document bearing the signature of Abraham Lincoln and suspending the writ of habeas corpus, dated September 24, 1862.

Date(s)

**Accession Number** 59-760

8x10 inches (21x26 cm) Black & White