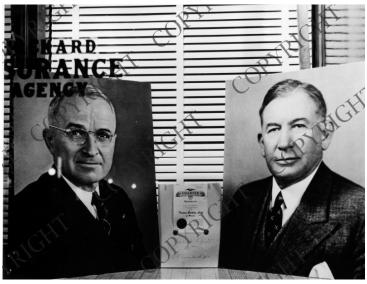

## Portraits of President Truman and Alben Barkley

## Date(s)

**Description** 

This photographs shows portraits of Harry S. Truman and Alben Barkley on display in the window of the Pickard Insurance Agency in Kennett, Missouri.

1948

**Accession Number** 59-752