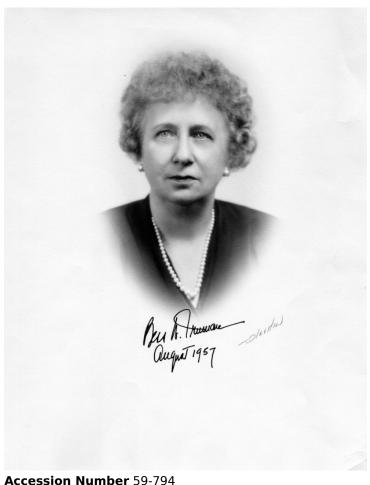

## **Bess Wallace Truman autographed** portrait

## **Description**

Autographed portrait of Bess Wallace Truman.

## Date(s)

ca.

December 1948

Black & White 9.75x12.5 inches

**Keywords** Autographs First ladies **Portraits** 

HST Keywords Autographs - Truman, Bess; Truman - Bess - Portraits

People Pictured Truman, Bess Wallace, 1885-1982