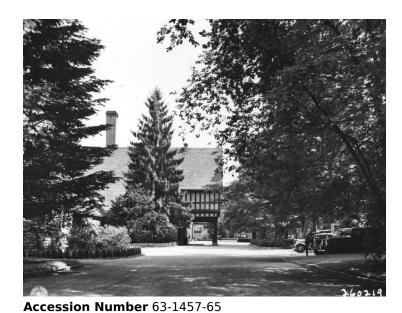

## Main entrance to Cecilienhof estate

8x10 inches (21x26 cm) Black & White

**Keywords** Historic buildings Potsdam Conference, 1945

HST Keywords Cecilienhof Palace; Potsdam - Conference area; Truman - Potsdam - Conference area

## **Description**

Main entrance to Cecilienhof estate, site of the Potsdam Conference. From Potsdam album, 1945.

Date(s)

July 13, 1945