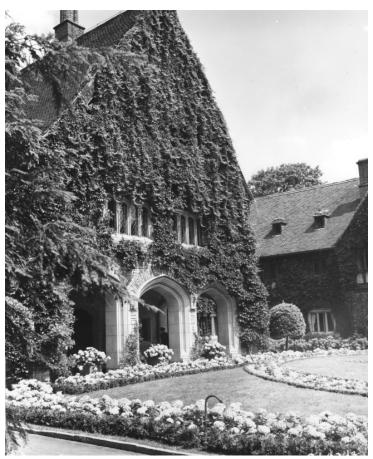

## **Main entrance to Cecilienhof Palace**

## Description

Main entrance to Cecilienhof Palace, site of the Potsdam Conference. From Potsdam album, 1945.

Date(s) July 13, 1945

Accession Number 63-1457-59

8x10 inches (21x26 cm) Black & White

Keywords Historic buildings Palaces Potsdam Conference, 1945

HST Keywords Cecilienhof palace; Potsdam - Conference area; Truman - Potsdam - Conference area

**Rights** Public Domain - This item is in the public domain and can be used freely without further permission.