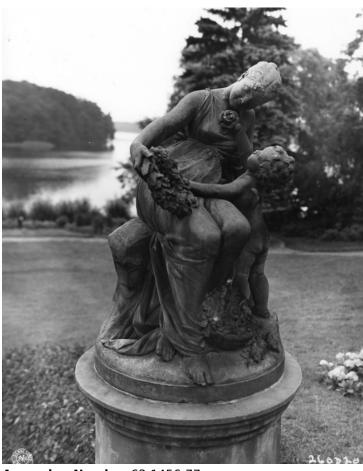

## Statue in front of the Little White House at Babelsberg

## **Description**

A statue stands in front of the "Little White House," residence of President Harry S. Truman during the Potsdam Conference. It is located in Babelsburg, Germany, a suburb of Berlin. In the background is Krienitz Lake. From Potsdam album, 1945