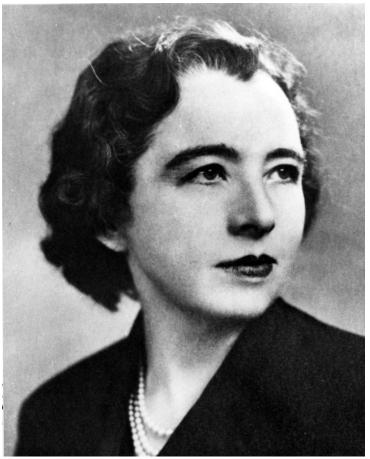

## Description

Portrait of Beth Campbell Short, Correspondence Secretary to the President, 1952-1953, and wife of Press Secretary to the President, Joseph H. Short. Donor: Beth Campbell Short.

Date(s) 1952

Accession Number 71-3695

8x10 inches (21x26 cm) Black & White

Related Collection Harry S. Truman Papers

Keywords White House staff

HST Keywords Short, Mrs. Joseph (Beth Campbell)

People Pictured Short, Beth Campbell, 1908-1988