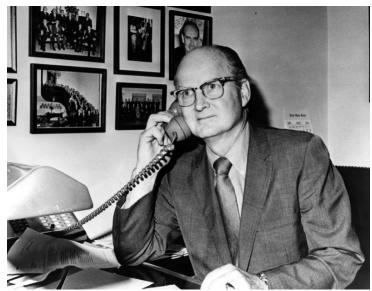

## **Portrait of Stanley Fike**

## Description

Portrait of Stanley Fike, used in conjunction with his oral history interview. Donor: Stanley Fike.

Date(s) July 1971

Accession Number 72-4851

8x10 inches (21x26 cm) Black & White

Keywords Friends and associates

People Pictured Fike, Stanley R. (Stanley Redfield), 1913-1989

**Rights** The Library is unaware of any copyright claims to this item; use at your own risk.