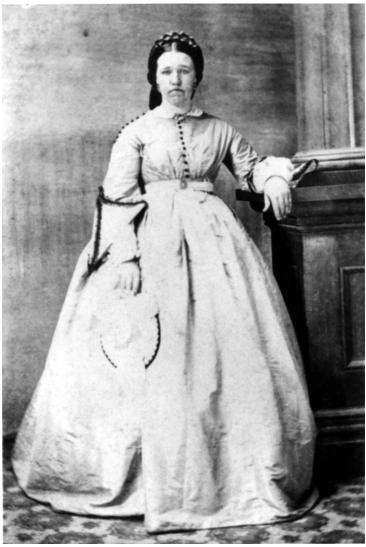

## Full-length portrait of Ann Elizabeth Truman

## Description

Full-length portrait of Ann Elizabeth Truman, a distant relative of former President Harry S. Truman, who lived in Kentucky. This is an enlargement of 2005-257. From: Sandra Jones.