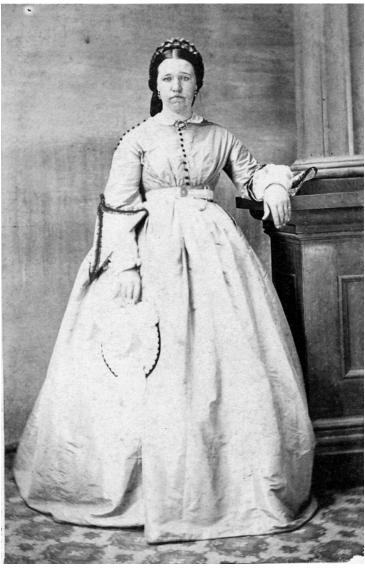

## Full-length portrait of Ann Elizabeth Truman

## Description

Full-length studio portrait on small card-stock of Ann Elizabeth Truman, a distant relative of former President Harry S. Truman, who lived in Kentucky. From: Sandra Jones.