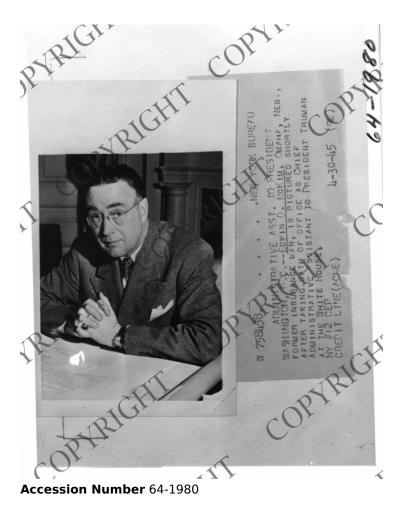

## Edward McKim, Administrative Assistant to the President

**Description** 

Photograph of Edward McKim, who was the Chief Administrative Assistant to the President, 1945.

Date(s)

ca.

1945

2.75x4.75 inches Black & White

Related Collection McKim, Edward D. Papers

**Keywords** Presidential advisors

People Pictured McKim, Edward D., 1895-1969

**Rights** Copyrighted - This item is copyrighted and cannot be published, reproduced, or otherwise used without the explicit permission of the copyright holder.