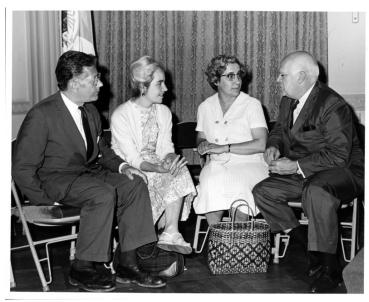

## **Description**

Philleo Nash, Commissioner of Indian Affairs, is seated with a group of people. From left to right: Eric C. Kast; Maggie Nash; Edith Nash; and Philleo Nash.