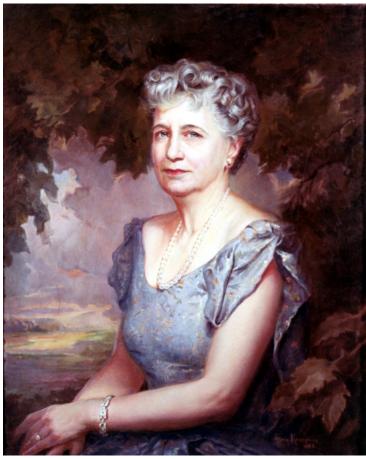

## Official color White House portrait of Bess Truman

## **Description**

Official White House portrait of Bess Truman, painted by Greta Kempton. Same as 71-2577. Donor: James Ketchum, curator, White House

**Date(s)** 1952

**Accession Number** 68-714

Color

**Keywords** First ladies Portraits

HST Keywords Kempton, Greta - Portraits - Truman, Bess; Truman - Bess - Portraits - Kempton, Greta

People Pictured Truman, Bess Wallace, 1885-1982

**Rights** Public Domain - This item is in the public domain and can be used freely without further permission.