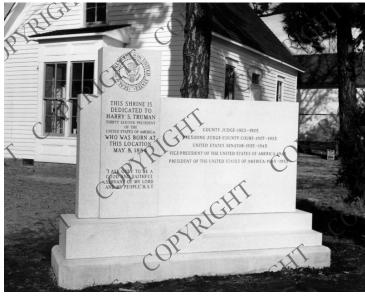

## **Description**

View of the Harry S. Truman birthplace and monument in Lamar, Missouri, close up on sign.