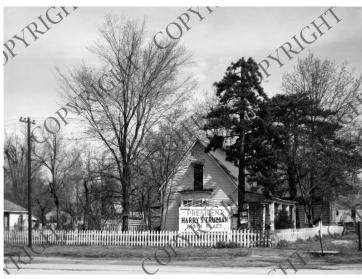

## Harry S. Truman birthplace in Lamar, Missouri

## **Description**

View of the Harry S. Truman birthplace and monument, in Lamar Missouri.

## Date(s)

ca. 1955

**Accession Number** 59-686

6 x 8 inches Black & White

**Keywords** Presidential birthplaces Presidential residences

**HST Keywords** Truman - Homes - Birthplace - Lamar

**Rights** Copyrighted - This item is copyrighted and cannot be published, reproduced, or otherwise used without the explicit permission of the copyright holder.