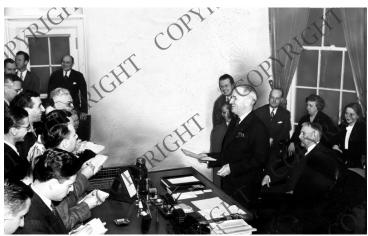

## Truman addressing press; Bess and Margaret in back

## **Description**

President Harry S. Truman addressing the press, Mrs. Bess Truman and Margaret Truman are seated in the background.

## Date(s)

ca. 1945

**Accession Number** 59-474-1

5 x 7.5 inches Black & White

**Keywords** Children of presidents First ladies Journalists Presidents Press conferences

**HST Keywords** Truman - Addresses - Press; Truman - Family - Wife - Daughter - No Date; Truman - Bess - Family - HST - MT - Presidency; Truman - Margaret - Family - HST & Bess - Presidency

**People Pictured** Truman, Bess Wallace, 1885-1982 Truman, Harry S., 1884-1972 Truman, Margaret (Mary Margaret), 1924-2008

**Rights** Copyrighted - This item is copyrighted and cannot be published, reproduced, or otherwise used without the explicit permission of the copyright holder.