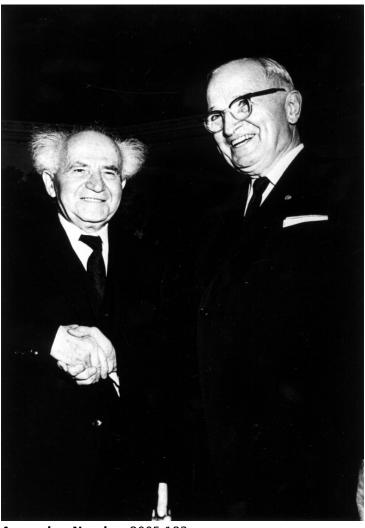

## President Harry S. Truman and David Ben-Gurion, Prime Minister of Israel

## **Description**

Harry S. Truman shakes hands with David Ben-Gurion, Prime Minister of Israel. The date, event, and location are unknown. This photo was probably taken after President Truman left office. From: Harry S. Truman Library Institute Office

Date(s)

**Accession Number 2005-183** 

6x8.5 inches Black & White

**Keywords** Ex-presidents Prime ministers

HST Keywords Israel; Truman - Dignitaries - Foreign - Israel - Ben-Gurion, David

People Pictured Ben-Gurion, David, 1886-1973 Truman, Harry S., 1884-1972