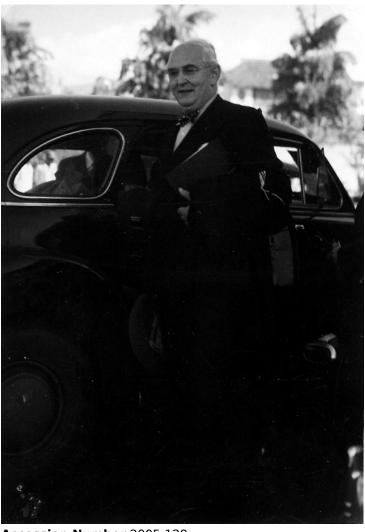

## **Description**

Senator Arthur Vandenburg, Chairman of the Senate Foreign Relations Committee, stands by a car in Rio de Janeiro, Brazil, where he is to attend the Pan-American Conference of Foreign Ministers. Please credit: "Maj. Jerome Eichholz, U.S. Air Force, courtesy Harry S. Truman, Library."

## Date(s)

ca.

August 13, 1947

Accession Number 2005-129

3x4.25 inches Black & White

**Keywords** Automobiles Congresses and conventions Legislators

HST Keywords Brazil - Rio de Janeiro; Truman - Trips - Brazil - 1947

People Pictured Vandenberg, Arthur H. (Arthur Hendrick), 1884-1951

Rights Public Domain - This item is in the public domain and can be used freely without further permission.

Note: If you use this image, rights assessment and attribution are your responsibility.