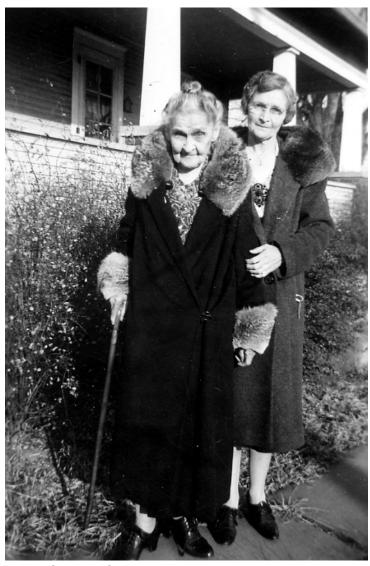

## **Description**

Snapshot of former President Harry S. Truman's mother, Martha Ellen Truman (left), and sister, Mary Jane Truman, standing in front of the Grandview, Missouri bungalow, taken on the occasion of "Aunt Matt's" 91st birthday. From: Mr. and Mrs. Andrew T. McMillan.

## Date(s)

ca. 1943

**Accession Number 2005-56** 

3x4 inches Black & White

Related Collection Harry S. Truman Papers Post-Presidential Papers

**Keywords** Mothers Presidential family

**HST Keywords** Missouri - Cities - Grandview; Truman - Family - Mother - 1943; Truman - Family - Sister - 1943; Truman - Homes - Other - Martha Truman Home - Grandview

People Pictured Truman, Martha Ellen, 1852-1947 Truman, Mary Jane, 1889-1978

Rights The Library is unaware of any copyright claims to this item; use at your own risk.

Note: If you use this image, rights assessment and attribution are your responsibility.