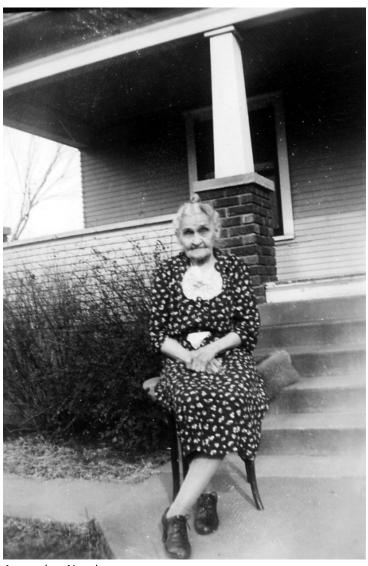

## Snapshot of Martha Ellen Truman, seated in front of home

## **Description**

Snapshot of former President Harry S. Truman's mother, Martha Ellen Truman, sitting in a chair in front of her Grandview, Missouri bungalow. From: Mr. and Mrs. Andrew T. McMillan.

Date(s)

ca.

November 23, 1942

Accession Number 2005-55

3x4 inches Black & White

Related Collection Harry S. Truman Papers Post-Presidential Papers

Keywords Mothers Presidential family

HST Keywords Missouri - Cities - Grandview; Truman - Family - Mother - 1941; Truman - Homes - Other - Martha Truman Home - Grandview

People Pictured Truman, Martha Ellen, 1852-1947

Rights The Library is unaware of any copyright claims to this item; use at your own risk.

Note: If you use this image, rights assessment and attribution are your responsibility.