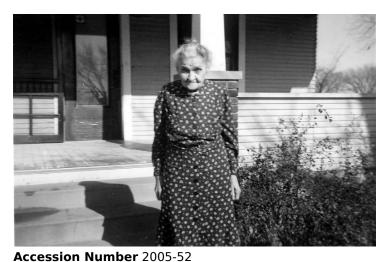

## Description

Snapshot of former President Harry S. Truman's mother, Martha Ellen Truman, standing in front of the bungalow in Grandview, Missouri. Same as 2003-167. From: Mr. and Mrs. Andrew T. McMillan.

## Date(s)

ca. November 25, 1942

Accession Number 2005-52

3x4 inches Black & White

Keywords Mothers Presidential family

**HST Keywords** Missouri - Cities - Grandview; Truman - Family - Mother - 1941; Truman - Homes - Other - Martha Truman Home - Grandview

People Pictured Truman, Martha Ellen, 1852-1947

**Rights** The Library is unaware of any copyright claims to this item; use at your own risk.