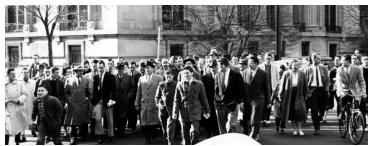

## **Description**

Former President Truman leaving Yale after his visit there. From: Photo Album "Mr. President at Yale, April 8-11, 1958"