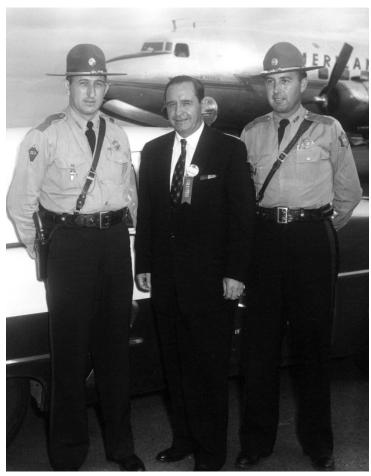

## Governor Orval Faubus of Arkansas and two unidentified Arkansas Highway Patrolmen

**Accession Number** 98-981

8x10 inches (21x26 cm) Black & White

**Keywords** Governors Police Reunions

HST Keywords Thirty Fifth Division - Reunions - 1955

## **Description**

Governor Orval Faubus of Arkansas and two unidentified Arkansas Highway Patrolmen. Photo taken during the 1955 reunion in Little Rock of the 35th Division. From a red leather album of photos, a gift from Ralph E. Truman. These photos are similar to series 66-6600 through 66-6616.