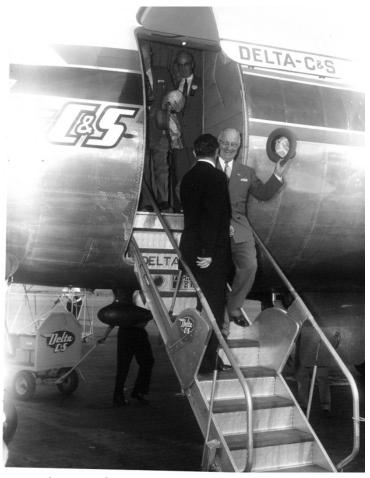

## President Truman arriving by plane in Little Rock, Arkansas, for the 1955 reunion of the 35th Division

## Description

President Truman arriving by plane in Little Rock, Arkansas, for the 1955 reunion of the 35th Division. From a red leather album of photos, a gift from Ralph E. Truman. These photos similar to series 66-6600 through 66-6616.