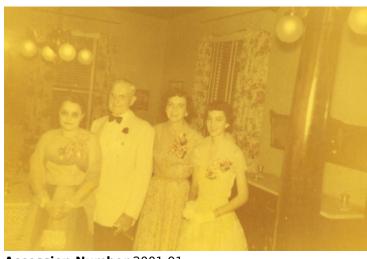

## Gen. Ralph E. Truman and his wife pictured with two members of their family

## Description

Faded color snapshot of General Ralph E. Truman and his wife (left) with two unidentified members of his family. The event and date are unknown; however, the snapshot was printed the week of November 24, 1952.