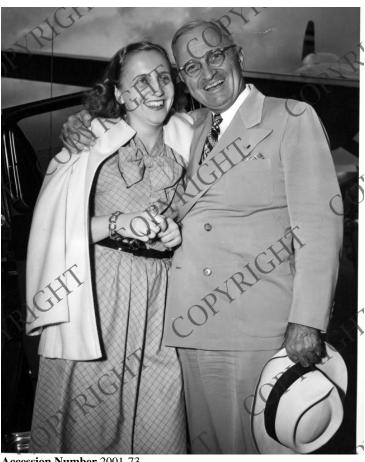

## A photograph of President Harry S. Truman and Margaret Truman at airport

Accession Number 2001-73

8x10 inches (21x26 cm) Black & White

Related Collection Harry S. Truman Papers: President's Secretary's Files

## **Description**

Margaret Truman receives a hug from her father, President Harry S. Truman, at Washington Airport, as the Chief Executive returned to the Capital from Kansas City where he attended a reunion of the 35th Division. He also visited his mother in Grandview, Missouri. (Same as 68-1699 and 72-3428-A except better quality.)

Date(s) June 8, 1947