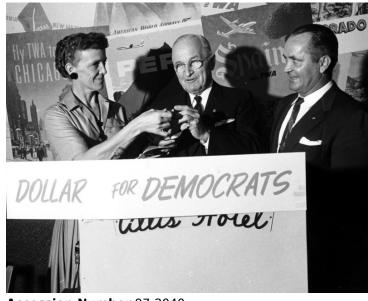

## Former President Truman in Wichita, Kansas, during the 1960 campaign

## **Description**

This is from a series of seven photographs showing former President Harry S. Truman in Wichita, Kansas, during the 1960 campaign. The President stands in center behind a podium at the Allis Hotel.

**Date(s)** 1960

Accession Number 97-2040

8x10 inches (21x26 cm) Black & White

**Keywords** Campaign speeches Campaign trips Ex-presidents

**HST Keywords** Hotels - Allis Hotel; Truman - Addresses - Political; Truman - Campaigns - 1960; Truman - Conferences - Press - 1960; Truman - Trips - Other - Post presidential