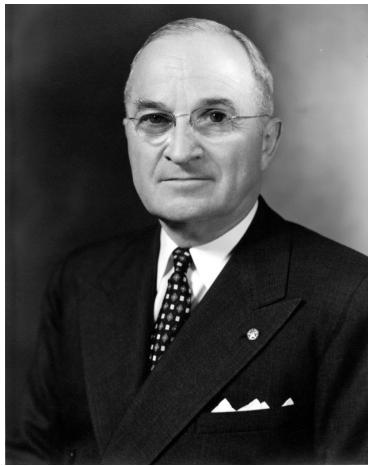

## Truman, Harry S. - Portrait

## Description

Official portrait of President Truman taken during his White House Administration.

## Date(s)

ca. 1945

Accession Number 97-2019

8x10 inches (21x26 cm) Black & White

Keywords Portraits Presidents

HST Keywords Truman - Portraits - Official

People Pictured Truman, Harry S., 1884-1972

**Rights** The Library is unaware of any copyright claims to this item; use at your own risk.