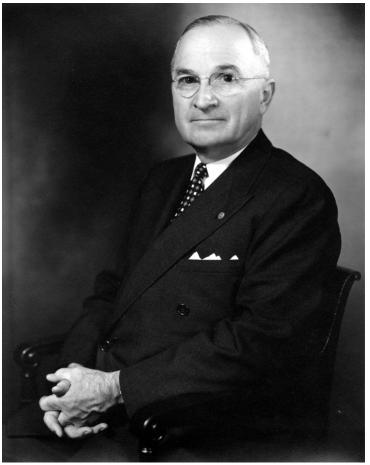

## Truman, Harry S. - Portrait

## Description

Official portrait of President Truman taken during his White House Administration.

## Date(s)

ca. 1945

Accession Number 97-2016

8x10 inches (21x26 cm) Black & White

Keywords Portraits Presidents

HST Keywords Truman - Portraits - Official

People Pictured Truman, Harry S., 1884-1972

**Rights** The Library is unaware of any copyright claims to this item; use at your own risk.