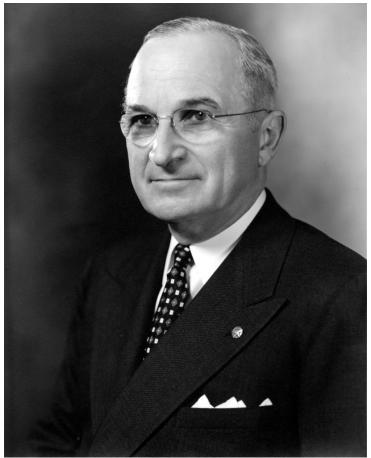

## Truman, Harry S. - Portrait

## Description

Official portrait of President Truman taken during his White House Administration.