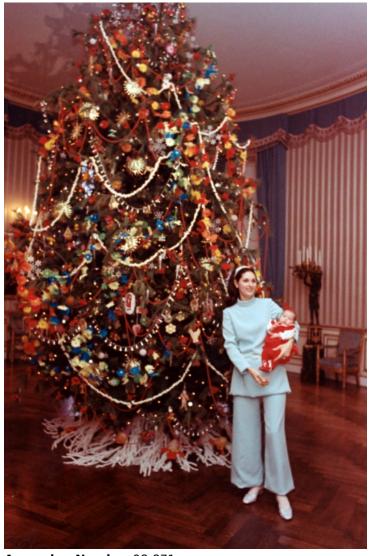

## Lynda Bird Johnson Robb, with infant, in front of White House Christmas tree

## **Description**

Lynda Bird Johnson Robb, with infant daughter Lucinda, in front of the White House Christmas tree in the Blue Room. From a leather bound album of 22 photos of President Johnson and family at the White House. A gift from President Lyndon B. Johnson