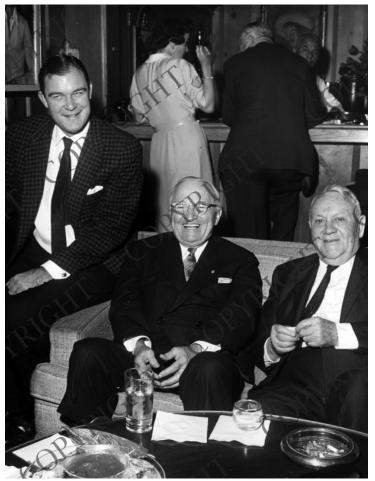

## Description

Former President Harry S. Truman during a visit to the California home of Edwin Pauley, seated on a couch with unidentified guests on either side. Mrs. Pauley, back to camera, is behind Mr. Truman. From: A leather bound album of 22 8x10 photos of former President Truman's visit to the home of Edwin Pauley and his family. The front of the album shows this was from the Coconut Cabinet, referring to Mr. Pauley's private island in Hawaii. Donor: Edwin W. Pauley.