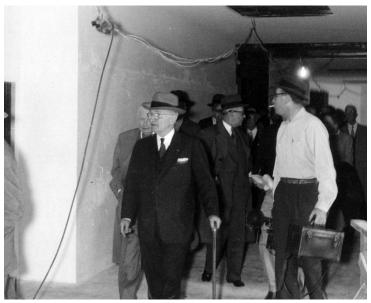

## Harry S. Truman walking with his cane as he tours the Truman Library with 822 Club

## **Description**

Harry S. Truman walking with his cane as he tours the Harry S. Truman Library. The men accompanying him are unidentified members of the 822 Club (part of the Kansas City Club). From: Leather bound album of 53 8  $\times$  10 photos taken at the nearly completed Truman Library showing the 822 Club on tour.