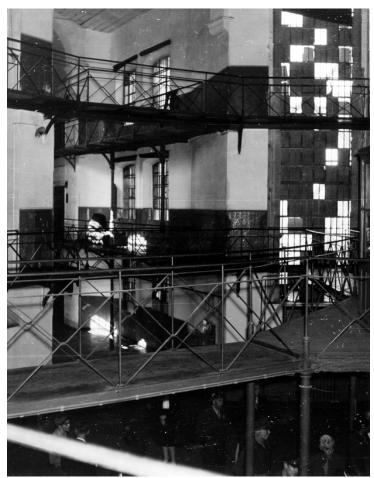

## View of cell block adjoining Nuremberg Courthouse, Germany

## Description

View of cell block adjoining the Nuremberg Courthouse (Palace of Justice), Germany. Military personnel can be seen on the main floor.