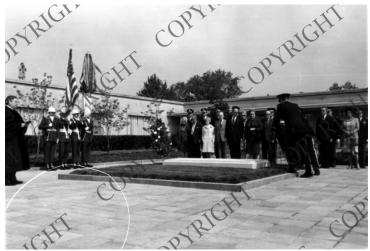

## Description

Two unidentified Army personnel place a wreath on the grave of former President Harry S. Truman in the courtyard of the Harry S. Truman Library during Truman Week. On the far left is Rev. Thomas Melton with the Army color guard on his left. Of the honored guests by the grave who can be identified are, left to right (front row): Virginia Colgan (Mrs. Robert E.) Bruner, Dr. Robert E. Bruner, Audrey (Mrs. Fred) Truman, Fred Truman, Dr. Benedict K. Zobrist, and Mrs. Margaret Truman Daniel. Also in attendance but not specifically identified are J.C. Truman, John W. Snyder, Lt. Gen. Louis Truman, General Cushman, and Rufus Burrus. (See 74-1067 through 1097.) (Original 35-mm negative provided.)